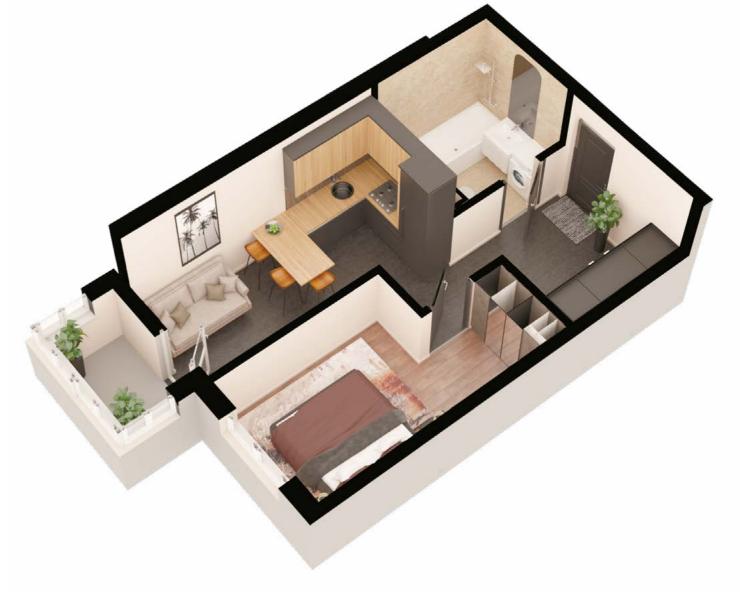

## Type 1A

Total area

Openspace

36,70

30,30

#### **Explication of premises**

- 1 Bathroom......3,1 m<sup>2</sup>
- Balcony ......**3,0 m²** K: 2,4 m²