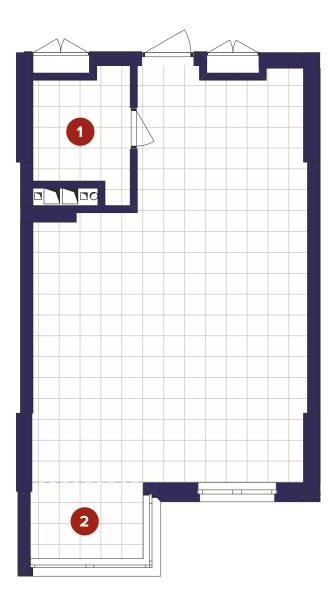

## Type 1A

Total area

Openspace

36,70

30,30

#### **Explication of premises**

- 1 Bathroom......3,1 m<sup>2</sup>
- Balcony ......**3,0 m²** K: 2,4 m²