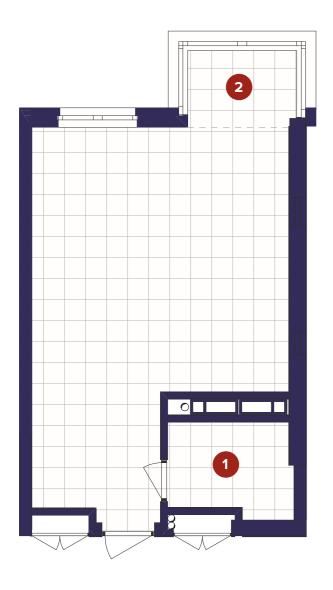

## Type 1A

Total area

Openspace

36,70

30,30

#### **Explication of premises**

- 1 Bathroom......3,1 m<sup>2</sup>
- Balcony ......**3,0 m²** K: 2,4 m²