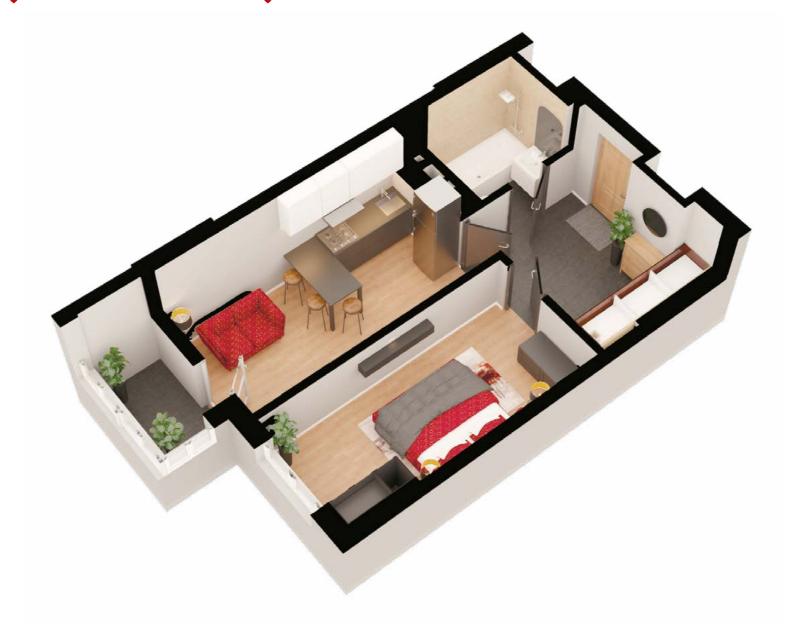

## Type 1D

Total area

42,10

Openspace

35,60

#### Explication of premises

- 1 Bathroom......4,0 m<sup>2</sup>
- 2 Balcony ......**3,1 m²** K: 2,5 m²

#### Location