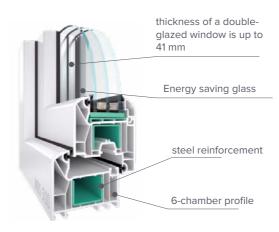

# Created for you





## **About complex**

Flats from

35<sub>m²</sub>

Apartments from

18<sub>m²</sub>

Commercial space from

36,5<sub>m²</sub>

Parking

5 level



Entrances to the building



Playgrounds



Areas for walks



Sports grounds



Stadium



Section number







Areas for walking animals



Playgrounds



Sports grounds



Leasure area



## Overview o construction benefits 4U Residential house is a ratio of ergonomics and functionality The project propose 27-storey buildings An original approach to architectural solutions - modern construction technologies combined with European experience and quality.

#### Exterior walls with insulation



#### **Interior walls**



#### Roofing



#### **Water supply**



#### **Windows**



#### High-speed elevators



## Design of common areas









## All for you



Concierge service



Video surveillance



24/7 security



3 elevators in each section



Leasure areas and reception





**CREATED FOR YOU** 





## Type 1A





Total area

Openspace

36,70

30,30





#### **Explication of premises**

- 1 Bathroom......3,1 m<sup>2</sup>
- Balcony ......**3,0 m²** K: 2,4 m²

#### Location



## Type 1D





Total area

42,10

Openspace

35,60





#### Explication of premises

- 1 Bathroom......4,0 m<sup>2</sup>
- 2 Balcony ......**3,1 m²** K: 2,5 m²

#### Location





## **Investment attractiveness**

Using the example of apartment 1A

1st section

31 820\$

860\$/m<sup>2</sup>

January 2021

40 700\$

1 100\$/m<sup>2</sup>

January 2022

## Ponomaryova street Academ