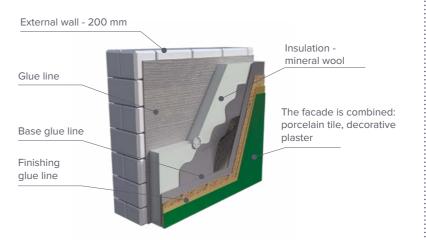

# Created for you





## **About complex**

Flats from

35<sub>m²</sub>

Apartments from

18<sub>m²</sub>

Commercial space from

36,5<sub>m²</sub>

Parking

5 level



Entrances to the building



Playgrounds



Areas for walks



Sports grounds



Stadium



Section number







Areas for walking animals



Playgrounds



Sports grounds



Leasure area



## Overview o construction benefits 4U Residential house is a ratio of ergonomics and functionality The project propose 27-storey buildings An original approach to architectural solutions - modern construction technologies combined with European experience and quality.

#### Exterior walls with insulation



#### **Interior walls**



#### Roofing



#### **Water supply**



#### **Windows**



#### High-speed elevators



## Design of common areas









## All for you



Concierge service



Video surveillance



24/7 security



3 elevators in each section



Leasure areas and reception





**CREATED FOR YOU** 





## Type 1A





Total area

Openspace

36,70

30,30





#### **Explication of premises**

- 1 Bathroom......3,1 m<sup>2</sup>
- Balcony ......**3,0 m²** K: 2,4 m²

#### Location



## Type 1D





Total area

42,10

Openspace

35,60





#### Explication of premises

- 1 Bathroom......4,0 m<sup>2</sup>
- 2 Balcony ......**3,1 m²** K: 2,5 m²

#### Location





## **Investment attractiveness**

Using the example of apartment 1A

1st section

31 820\$

860\$/m<sup>2</sup>

J