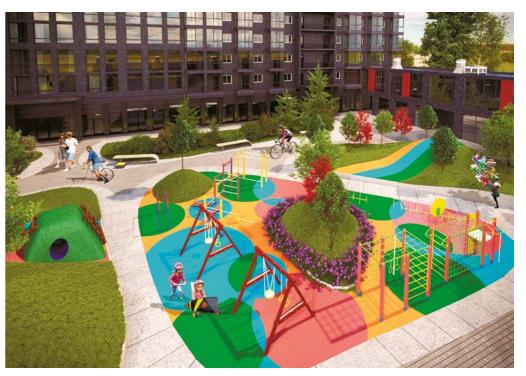

# Created for you





## **About complex**

Flats from

35<sub>m²</sub>

Apartments from

18<sub>m²</sub>

Commercial space from

36,5<sub>m²</sub>

Parking

5 level



Entrances to the building



Playgrounds



Areas for walks



Sports grounds



Stadium



Section number







Areas for walking animals



Playgrounds



Sports grounds



Leasure area



## Overview o construction benefits 4U Residential house is a ratio of ergonomics and functionality The project propose 27-storey buildings An original approach to architectural solutions - modern construction technologies combined with European experience and quality.

#### Exterior walls with insulation



#### **Interior walls**



#### Roofing



#### **Water supply**



#### **Windows**



#### High-speed elevators



## Design of common areas









## All for you



Concierge service



Video surveillance



24/7 security



3 elevators in each section



Leasure areas and reception





**CREATED FOR YOU** 





## Type 1A





Total area

Openspace

36,70

30,30





#### **Explication of premises*