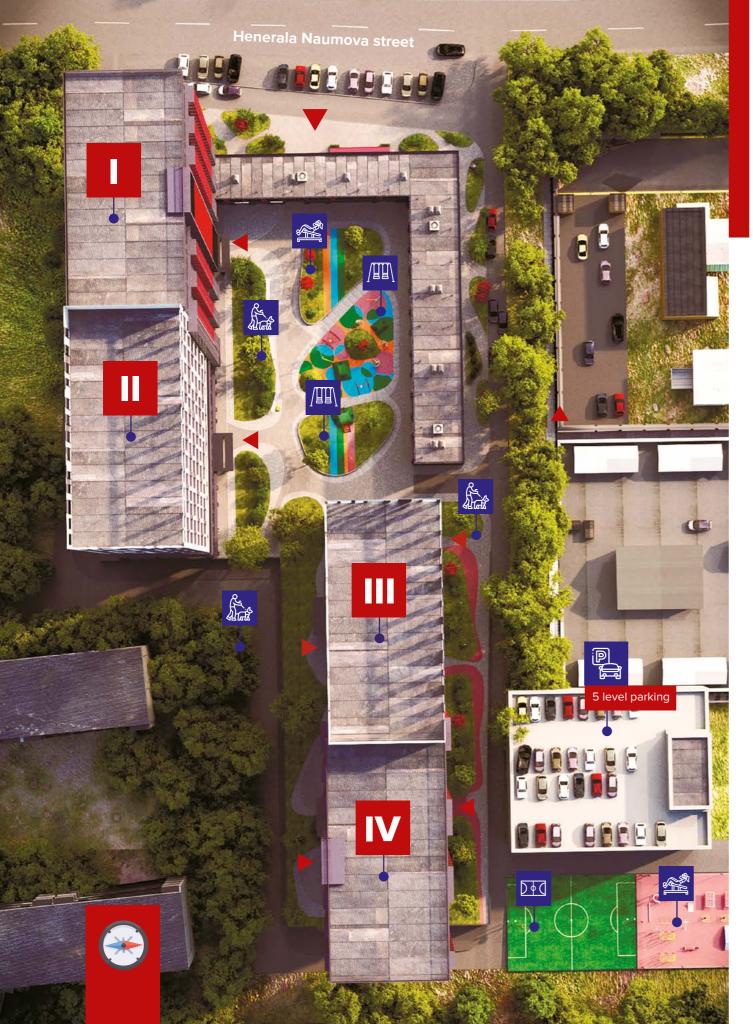

5 level

Entrances to the building

Playgrounds

Areas for walks

Sports grounds

Stadium

Section number

Areas for walking animals

Playgrounds

Sports grounds

Leasure area