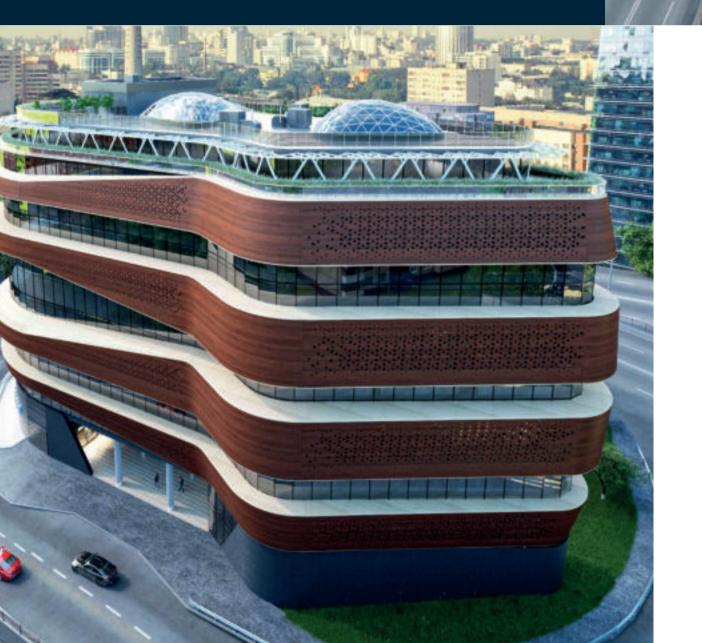

**Multifunctional complex** is located in the center

- city train station (the ability to get from city center and suburbs in 30 minutes without traffic jam)

of Kiev urban business LINER Multifunctional complex has a modern architectural concept.