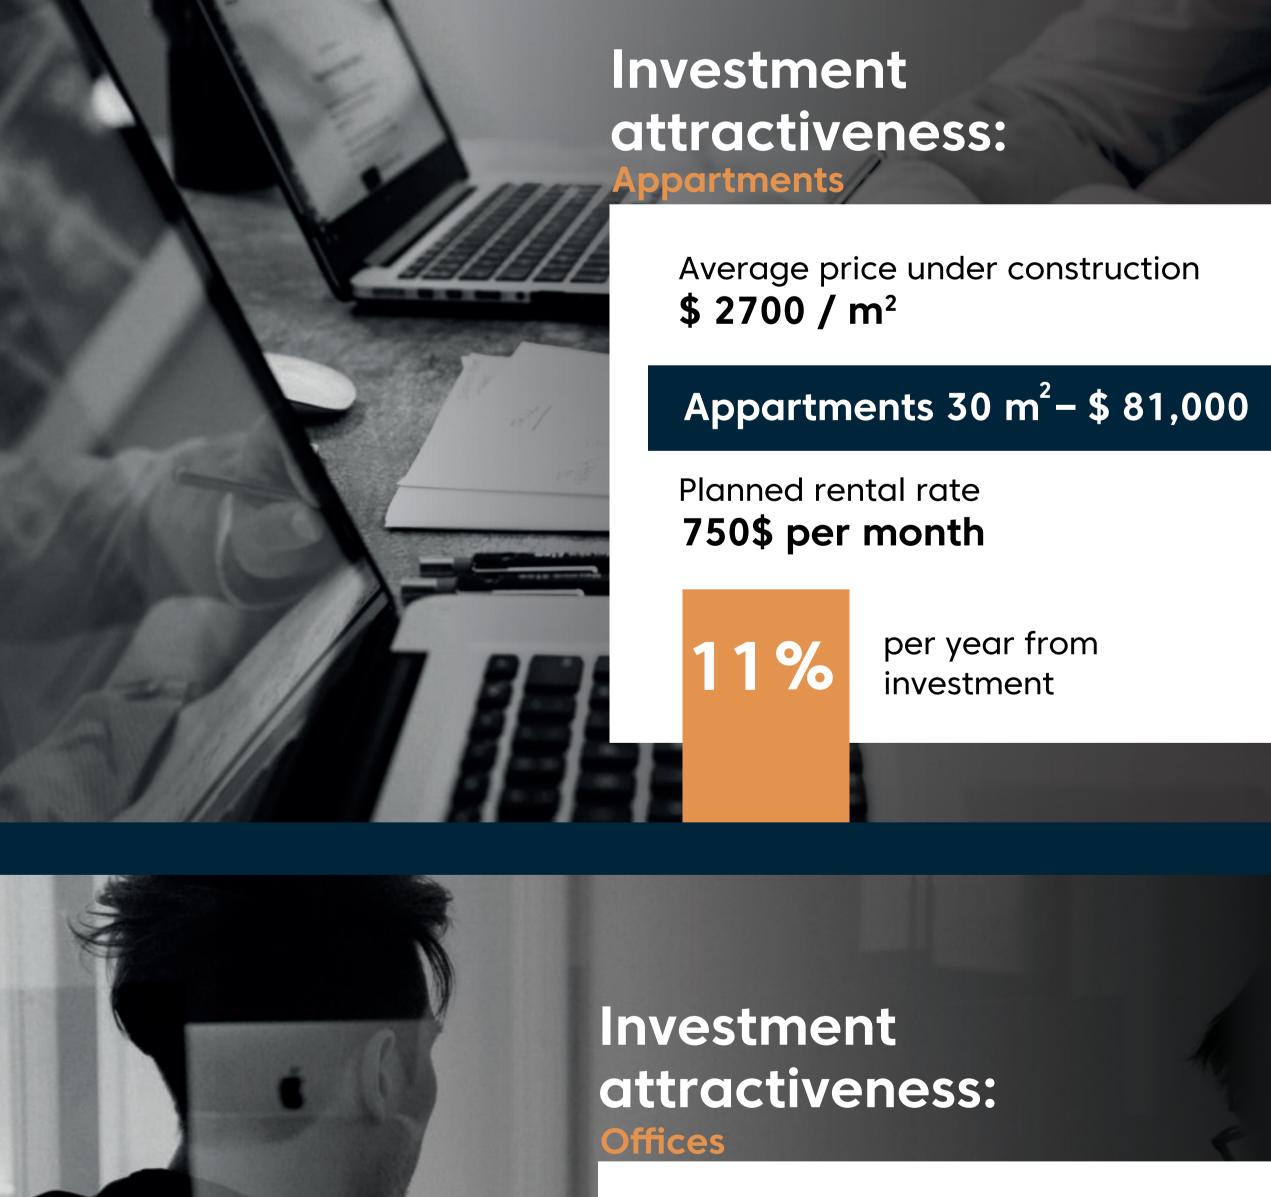

from 20 \$/m<sup>2</sup> (1000 \$)

per year from

investment

\$ 3300 / m<sup>2</sup>

8%

Planned rental rate