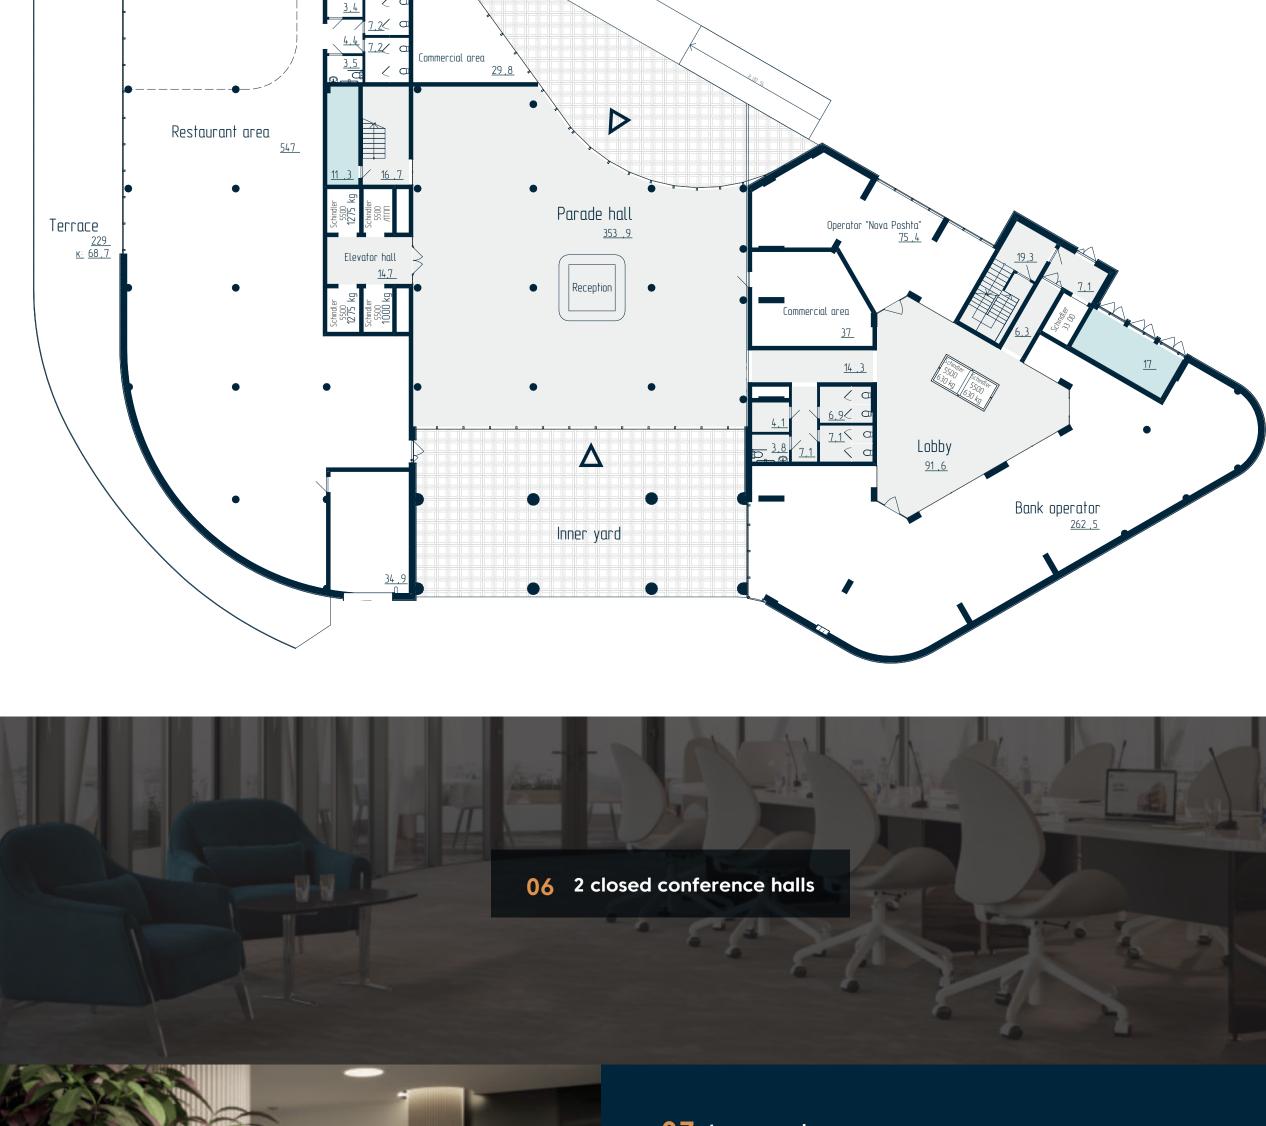

main advantages

Commercial area

<u>37,2</u>

LINER Multifunctional complex project meets the needs of today's market

as much as possible

Layouts

living room

appartments